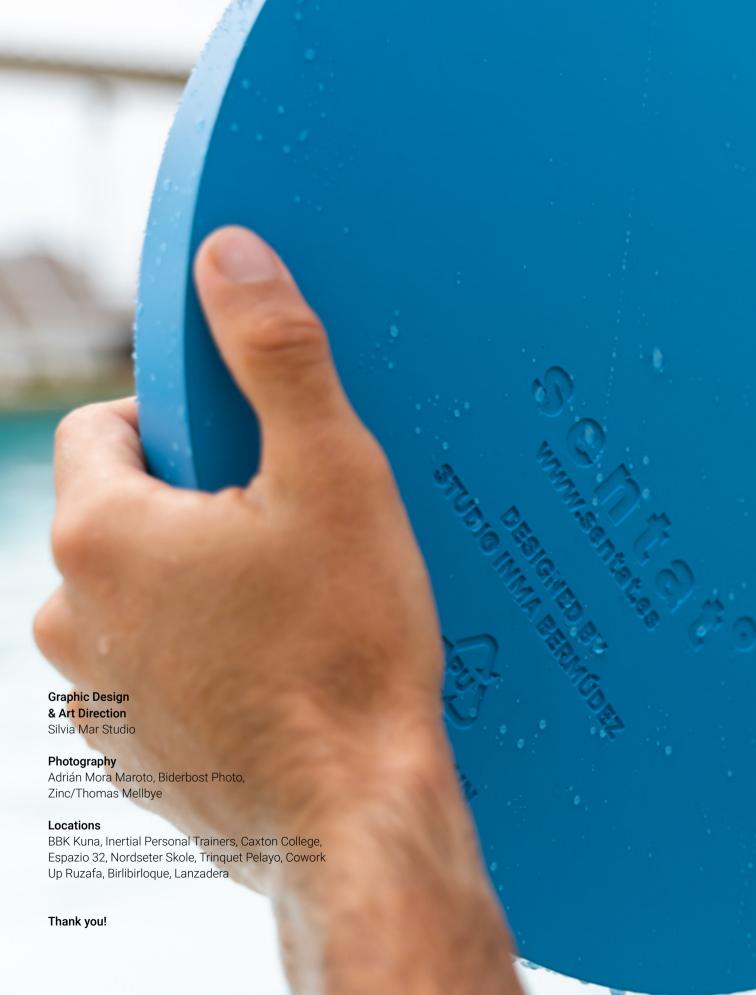

# 100% recyclable Made in Spain

Punto is made with injected polyurethane mousse in a previously colored mold. Once the process is finished, each piece is retouched by hand with thanks to our knowledgable team. They are made in Spain and are 100% recyclable.

# **SENTAT Collection / Punto Cushions**

Punto is made in one single piece with high density injected polyurethane foam in a previously colored mold and hand finished.

# 100% recyclable **Made in Spain**

Punto is made in one single piece with high density injected polyurethane foam in a previously coloured mould and hand finished. Manufactured in Spain and 100% recyclable.