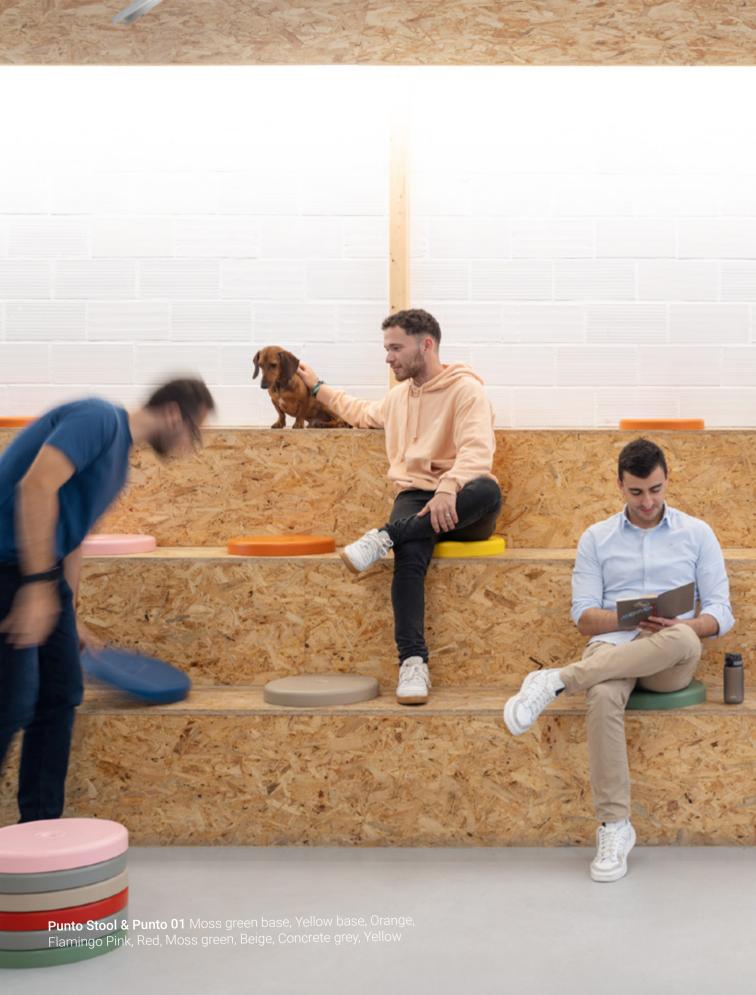

Punto Stool Yellow base, Moss Green base, Azure Blue base, Anthracite base

Weight/ 5 kgs / 11,02 lbs

**Stackable** 

Base colors