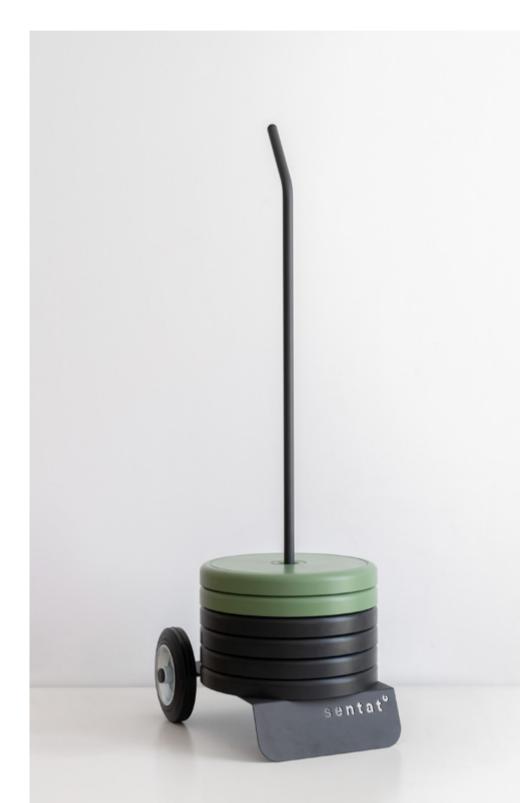

# **SENTAT Colection / Punto Trolleys**

Designed to store the cushions and move them around. Even to move them up and down staircases. The handle is slightly curved for ease of carrying.

# **\_PUNTO 01 TROLLEY**

Capacity: Punto 01<sup>Slim</sup>/ 25 u. Punto 01 <sup>Plus</sup>/ 20 u.

\* Punto 01 Trolley with extralarge pole to store till 25 Punto 01 Plus or 31 Punto 01 Slim available.

130 x 44 x 44 cm / 51,18 x 17,32 x 17,32"

# we are sentat °