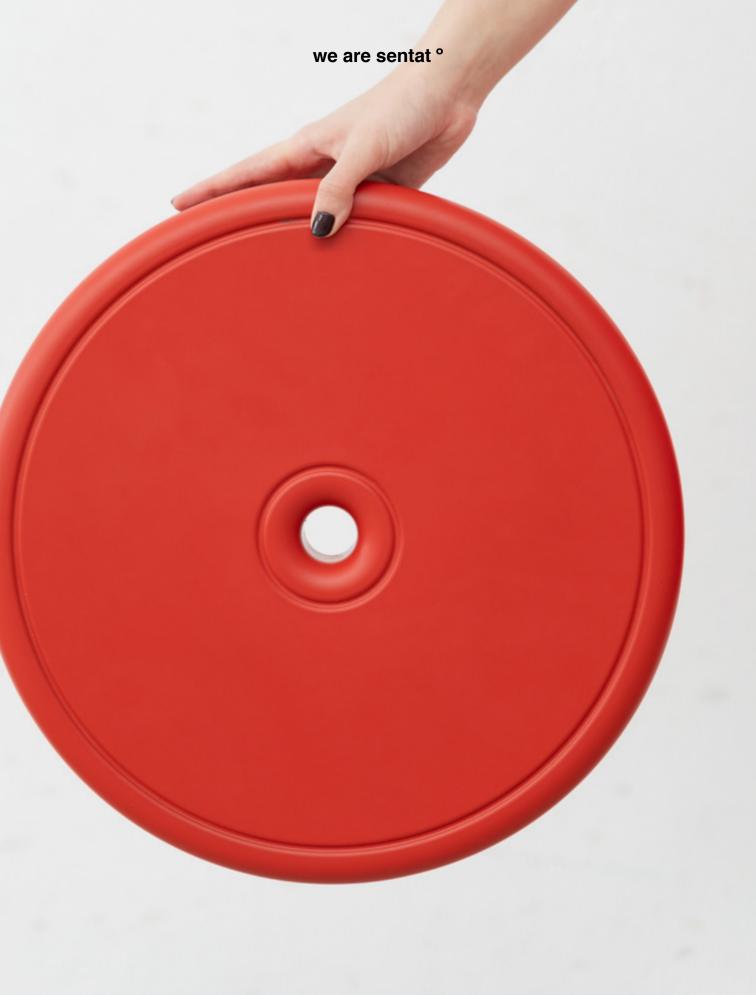

# **SENTAT Collection / Punto Cushions**

Punto is made in one single piece with high density injected polyurethane foam in a previously colored mold and hand finished.

# \_PUNTO 01Plus

5cm

Ø 38 cm / 14,96 inches

\$\frac{1}{2}\$ Height/5cm / 1,96 inches

Weight/ 1150gr / 2.53 lbs

# \_PUNTO 01<sup>Slim</sup>

4cm 1,57"

Ø 38 cm / 14,96 inches

† Height/4cm / 1,57 inches

Weight/ 1000gr / 2.20 lbs

# \_PUNTO 02

4cm 1,57"

Ø 33 cm / 13 inches

\$\tag{\text{Height/4cm}} / 1,57 inches\$

Weight/ 800gr / 1,76 lbs