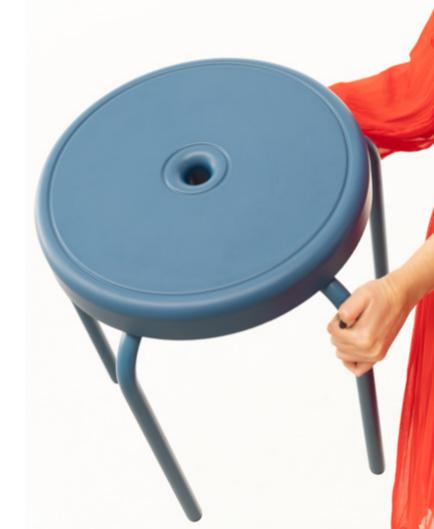

# **SENTAT Collection / Punto Stool**

Designed to enjoy of Punto in many different spaces and moments. Made of calibrated gauged steel tube with a matt microtexturized powder coated finish and polyurethane cushion.

Weight/ 5 kgs / 11,02 lbs

**Stackable** 

Base colors