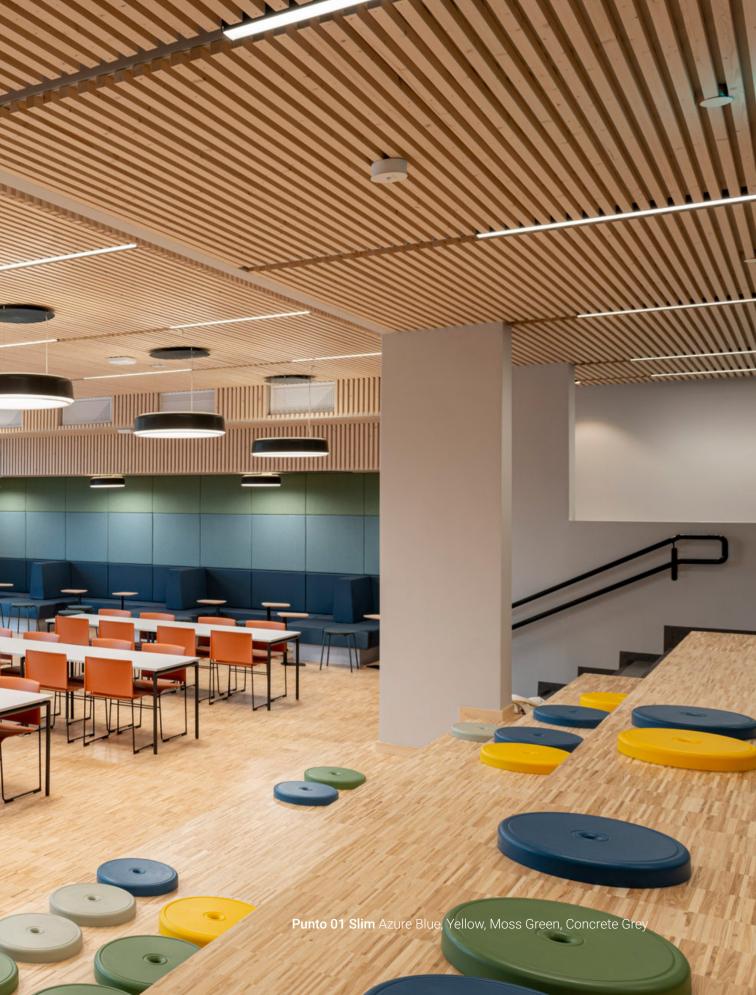

# \_PUNTO 01<sup>Slim</sup>

4cm 1,57"

Ø 38 cm / 14,96 inches

† Height/4cm / 1,57 inches

Weight/ 1000gr / 2.20 lbs

### **COLORS** Cushions

Concrete Grey Ral 7023

Moss Green Ral 6011