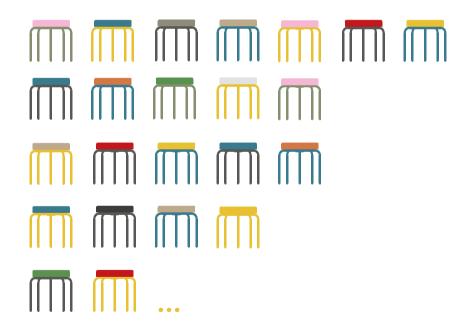

Weight/ 5 kgs / 11,02 lbs

**Stackable** 

Base colors

# **COLORS Stool bases**

Ral 5009