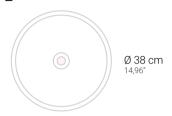

# \_PUNTO 01<sup>Slim</sup>

4cm 1,57"

Ø 38 cm / 14,96 inches

† Height/4cm / 1,57 inches

Weight/ 1000gr / 2.20 lbs