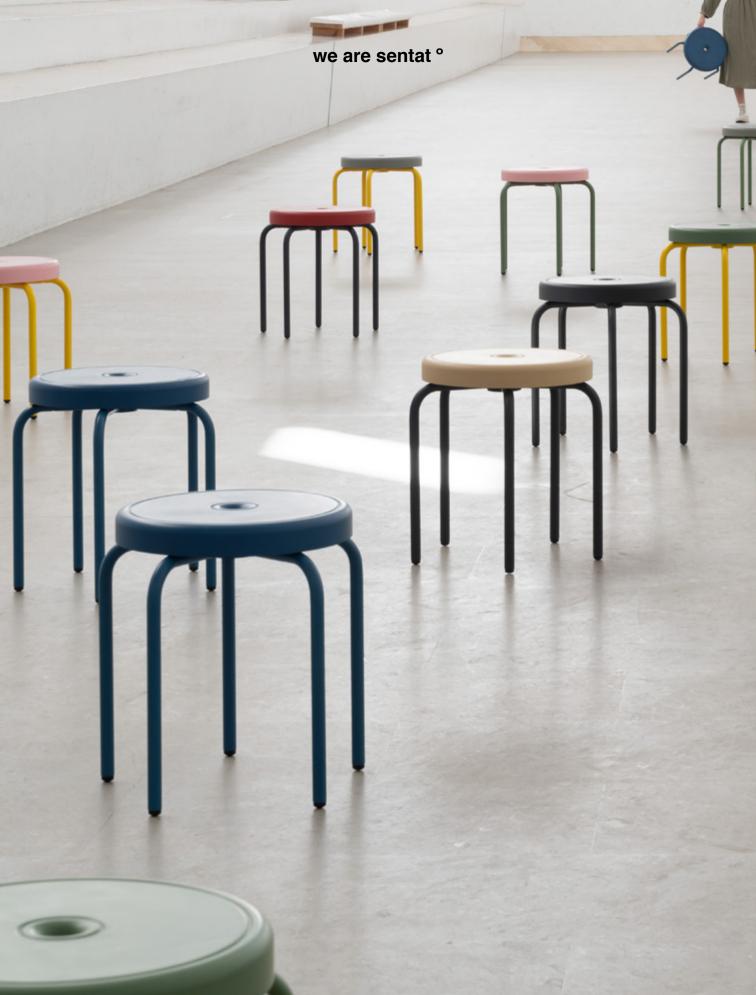

# **SENTAT Collection / Punto Stool**

Designed to enjoy of Punto in many different spaces and moments. Made of calibrated gauged steel tube with a matt microtexturized powder coated finish and polyurethane cushion.

Weight/ 5 kgs / 11,02 lbs

**Stackable** 

Base colors

Punto Stool Yellow base, Moss Green base, Azure Blue base, Anthracite base