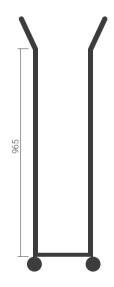

# **\_PUNTO 01 TROLLEY**

Capacity: Punto 01<sup>Slim</sup>/ 25 u. Punto 01 <sup>Plus</sup>/ 20 u.

\* Punto 01 Trolley with extralarge pole to store till 25 Punto 01 Plus or 31 Punto 01 Slim available.

130 x 44 x 44 cm / 51,18 x 17,32 x 17,32"