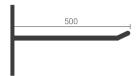

# **SENTAT Collection / Punto Wallbracket**

Designed to store the cushions easily.

Capacity: Punto 01 <sup>Slim</sup>/ 12 u. Punto 01 <sup>Plus</sup>/ 10 u.

Weight/ 4 kgs / 8,80 lbs

Light Grey Ral 7035