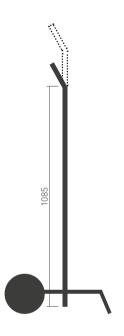

# **SENTAT Collection / Punto Stool**

Designed to enjoy of Punto in many different spaces and moments. Made of calibrated gauged steel tube with a matt microtexturized powder coated finish and polyurethane cushion.

Weight/ 5 kgs / 11,02 lbs

**Stackable** 

Base colors