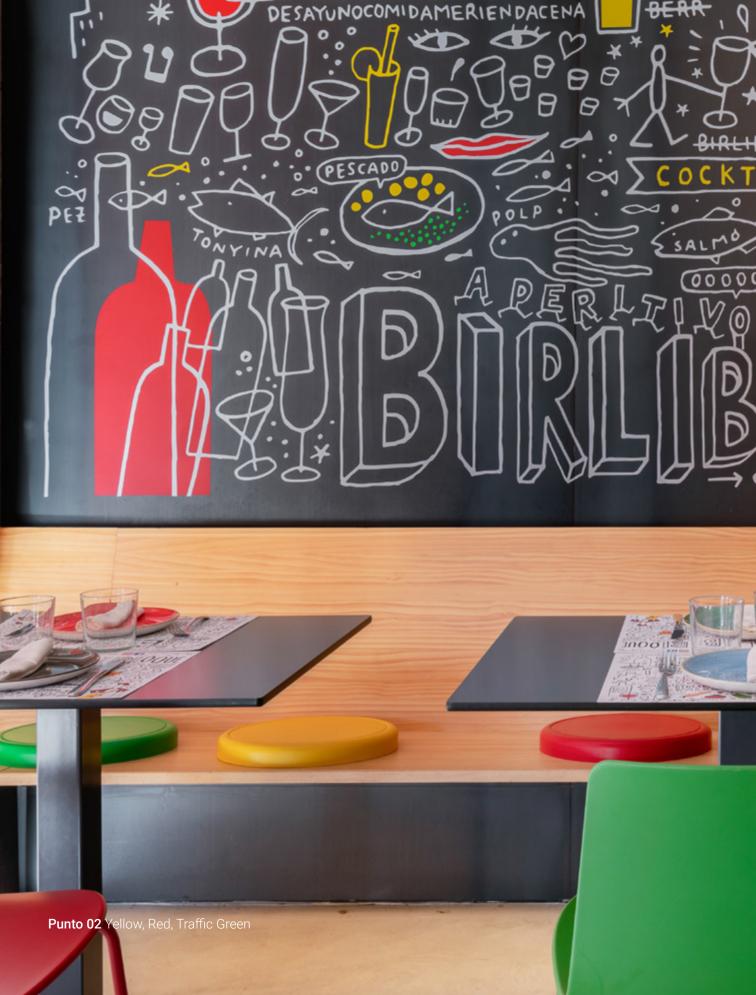

Punto Stool Yellow base, Moss Green base, Azure Blue base, Anthracite base

# \_PUNTO 02

4cm 1,57"

Ø 33 cm / 13 inches

\$\tag{\text{Height/4cm}} / 1,57 inches\$

Weight/ 800gr / 1,76 lbs

### **COLORS** Cushions

Concrete Grey Ral 7023

Moss Green Ral 6011