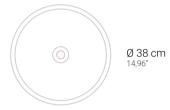

# \_PUNTO 01Plus

5cm

Ø 38 cm / 14,96 inches

\$\frac{1}{2}\$ Height/5cm / 1,96 inches

Weight/ 1150gr / 2.53 lbs