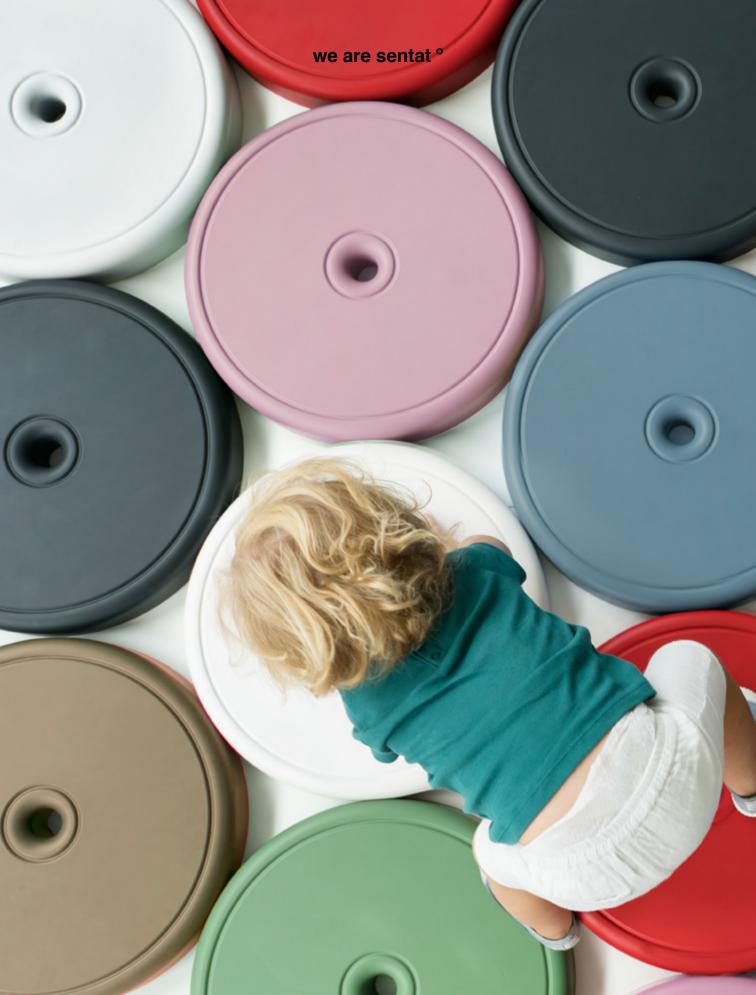

# 100% recyclable Made in Spain

Punto is made with injected polyurethane mousse in a previously colored mold. Once the process is finished, each piece is retouched by hand with thanks to our knowledgable team. They are made in Spain and are 100% recyclable.

# Safe for children

Let's play with Punto. Safe use for children, meet norms EN 71-1, EN 73-3 and Cd and Pd content.