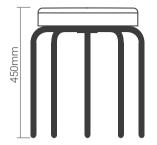

# **SENTAT Collection / Punto Stool**

Designed to enjoy of Punto in many different spaces and moments. Made of calibrated gauged steel tube with a matt microtexturized powder coated finish and polyurethane cushion.

Weight/ 5 kgs / 11,02 lbs

**Stackable** 

Base colors