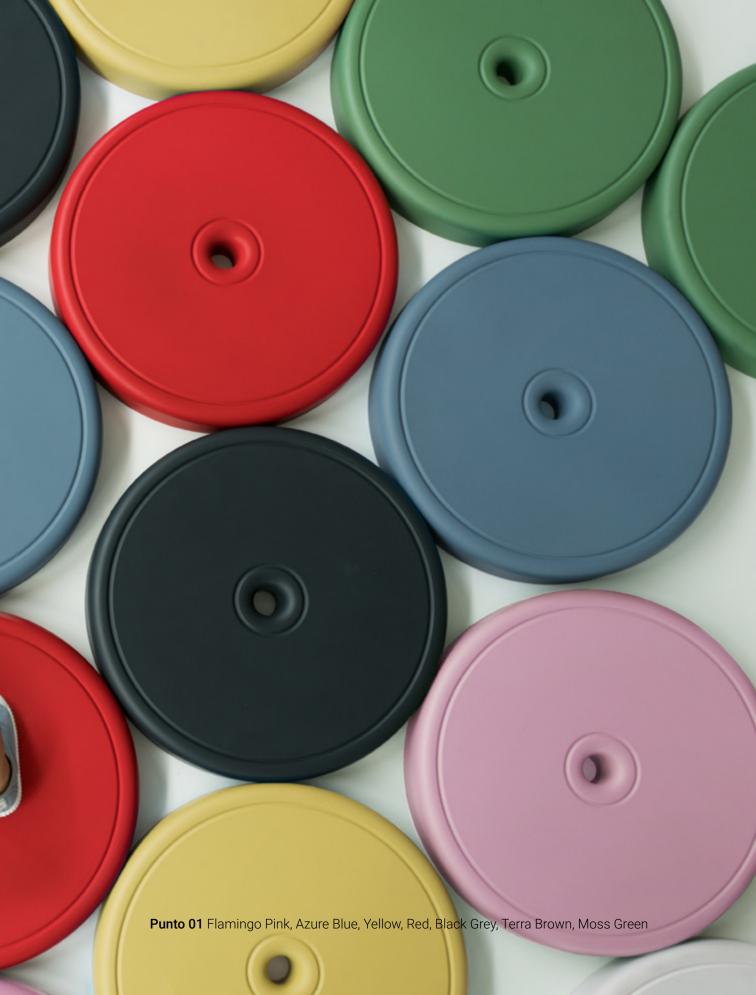

### **COLORS** Cushions

Concrete Grey Ral 7023

Moss Green Ral 6011

#### **Custom color**

No limits at all! No need to pick among our color chart. Just tell us the RAL, Pantone or any other reference and we will match it (minimum order 60 pcs).