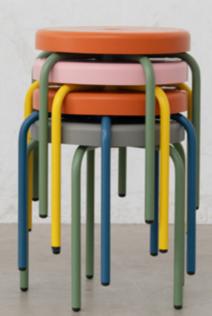

# **SENTAT Collection / Punto Stool**

Designed to enjoy of Punto in many different spaces and moments. Made of calibrated gauged steel tube with a matt microtexturized powder coated finish and polyurethane cushion.

Weight/ 5 kgs / 11,02 lbs

**Stackable** 

Base colors