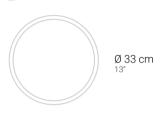

# \_PUNTO 02

4cm 1,57"

Ø 33 cm / 13 inches

\$\tag{\text{Height/4cm}} / 1,57 inches\$

Weight/ 800gr / 1,76 lbs