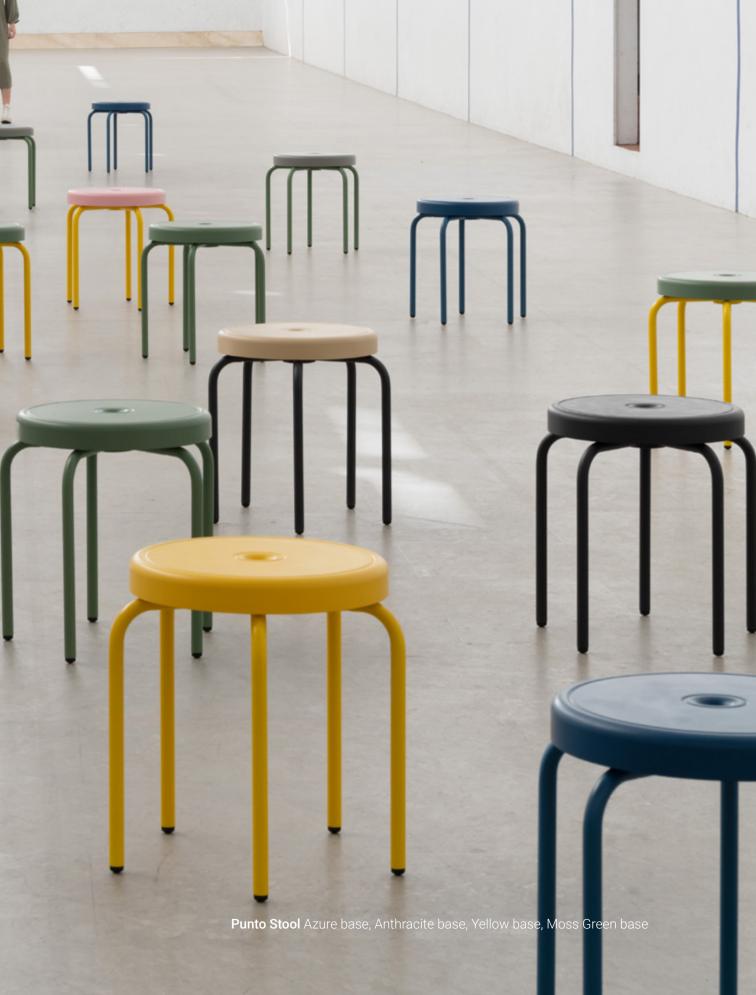

# **SENTAT Collection / Punto Stool**

Designed to enjoy of Punto in many different spaces and moments. Made of calibrated gauged steel tube with a matt microtexturized powder coated finish and polyurethane cushion.

Weight/ 5 kgs / 11,02 lbs

**Stackable** 

Base colors

Punto Stool Yellow base, Moss Green base, Azure Blue base, Anthracite base