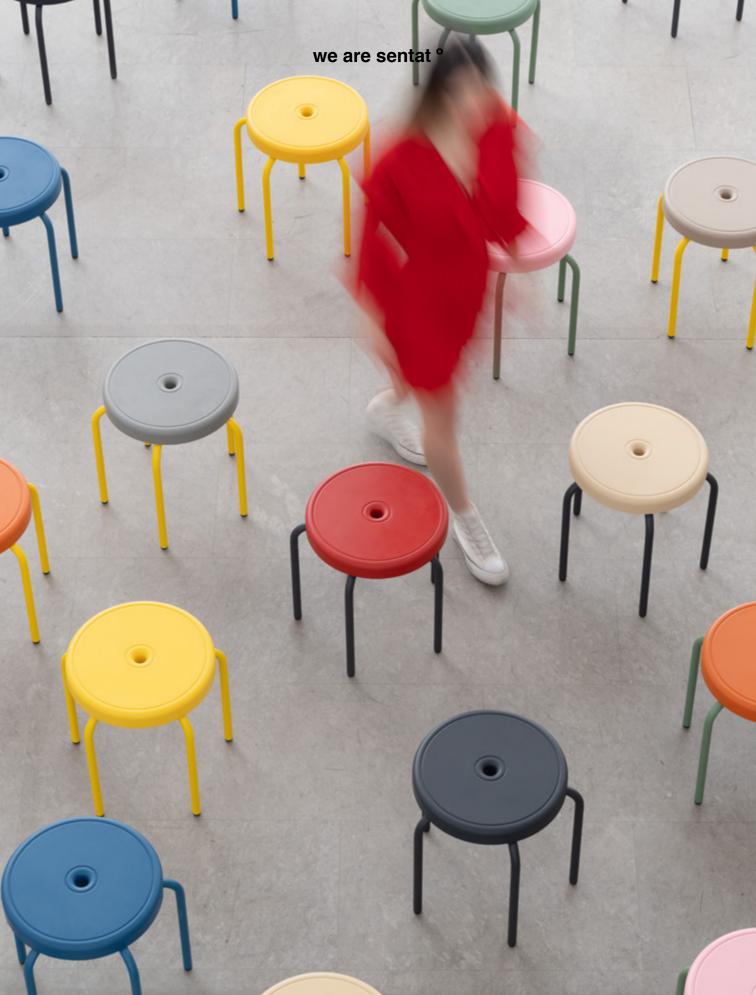

onze Delta ADI Award 2020 and Silver ADCV Award 2019.

Designed by Inma Bermúdez Design Studio

2022 National Designer Award Spain

Studio Inma Bermúdez is based in Valencia, Spain. Founded in 2007 by industrial designer Inma Bermúdez and the architect Moritz Krefter.

# **SENTAT Collection / Punto Cushions**

Punto is made in one single piece with high density injected polyurethane foam in a previously colored mold and hand finished.



# \_PUNTO 01Plus



5cm

Ø 38 cm / 14,96 inches

\$\frac{1}{2}\$ Height/5cm / 1,96 inches

Weight/ 1150gr / 2.53 lbs

# \_PUNTO 01<sup>Slim</sup>



4cm 1,57"

Ø 38 cm / 14,96 inches

† Height/4cm / 1,57 inches

Weight/ 1000gr / 2.20 lbs

# \_PUNTO 02



4cm 1,57"

Ø 33 cm / 13 inches

\$\tag{\text{Height/4cm}} / 1,57 inches\$

Weight/ 800gr / 1,76 lbs





# **SENTAT Collection / Punto Stool**

Designed to enjoy of Punto in many different spaces and moments. Made of calibrated gauged steel tube with a matt microtexturized powder coated finish and polyurethane cushion.





Weight/ 5 kgs / 11,02 lbs

**Stackable** 



Base colors









# **SENTAT Colection / Punto Trolleys**

Designed to store the cushions and move them around. Even to move them up and down staircases. The handle is slightly curved for ease of carrying.

# **\_PUNTO 01 TROLLEY**



Capacity: Punto 01<sup>Slim</sup>/ 25 u. Punto 01 <sup>Plus</sup>/ 20 u.

\* Punto 01 Trolley with extralarge pole to store till 25 Punto 01 Plus or 31 Punto 01 Slim available.



130 x 44 x 44 cm / 51,18 x 17,32 x 17,32"



Weight/8 kgs / 17,70 lbs



Light Grey Ral 7035



# we are sentat °