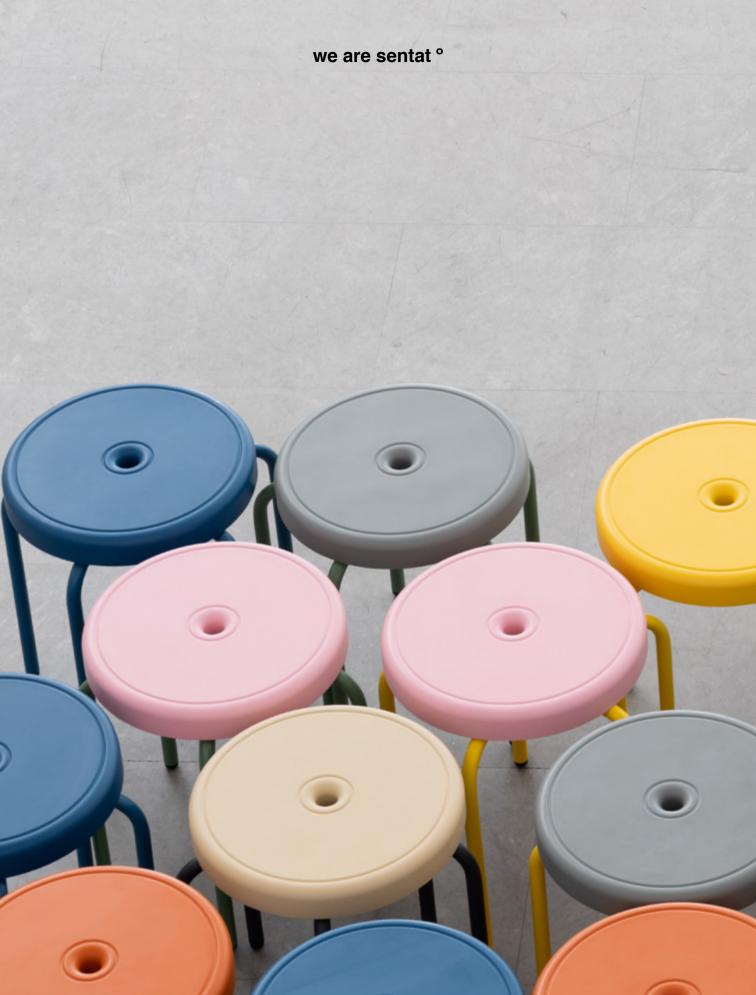

# **SENTAT Collection / Punto Stool**

Designed to enjoy of Punto in many different spaces and moments. Made of calibrated gauged steel tube with a matt microtexturized powder coated finish and polyurethane cushion.

Weight/ 5 kgs / 11,02 lbs

**Stackable** 

Base colors

# **COLORS Stool bases**

Ral 5009