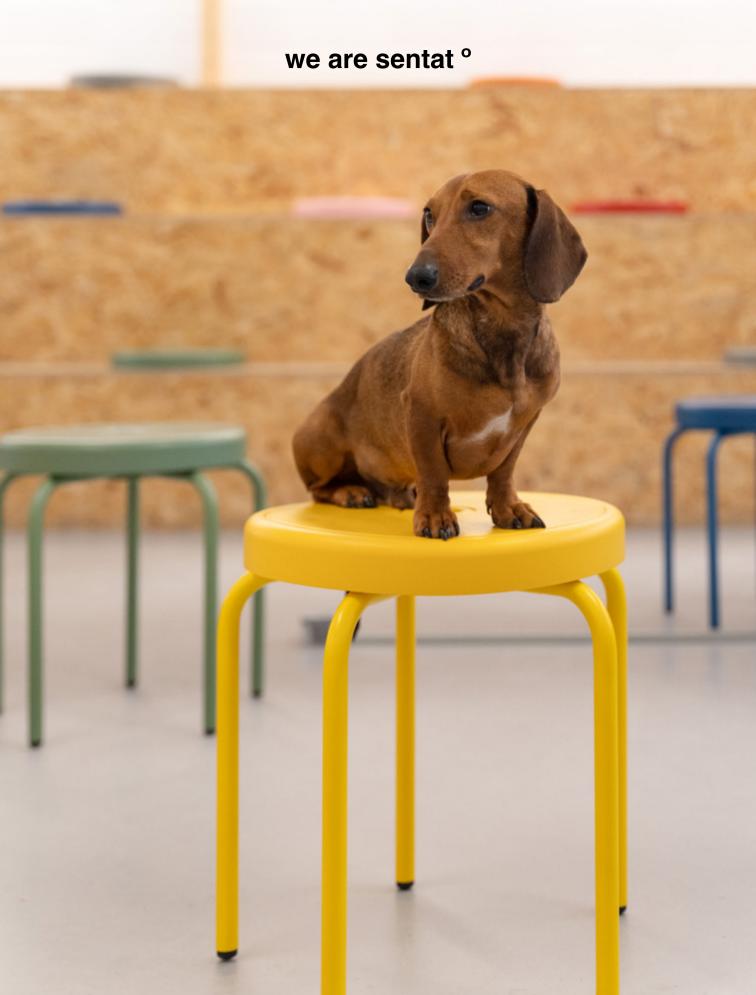

Punto Stool Yellow base, Moss Green base, Azure Blue base, Anthracite base

# **SENTAT Collection / Punto Stool**

Designed to enjoy of Punto in many different spaces and moments. Made of calibrated gauged steel tube with a matt microtexturized powder coated finish and polyurethane cushion.

Weight/ 5 kgs / 11,02 lbs

**Stackable** 

Base colors