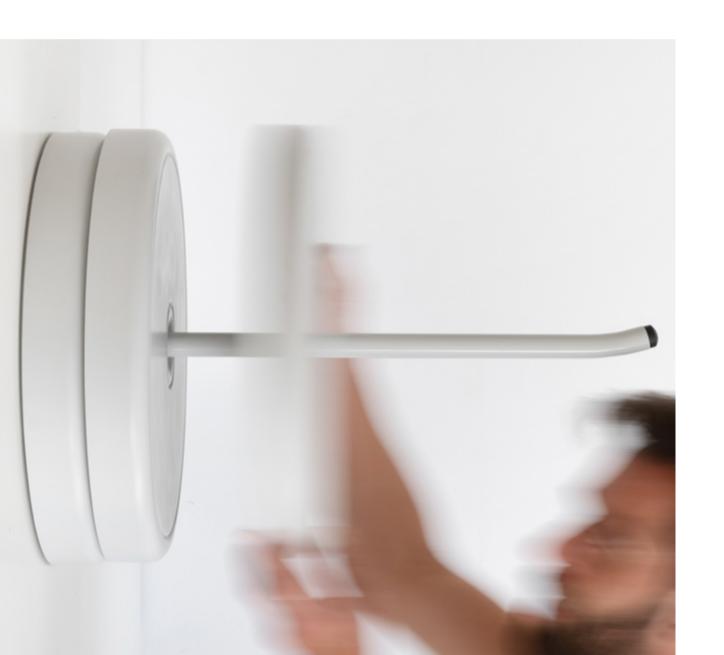

# **SENTAT Collection / Punto Wallbracket**

Designed to store the cushions easily.

Capacity: Punto 01 <sup>Slim</sup>/ 12 u. Punto 01 <sup>Plus</sup>/ 10 u.

Weight/ 4 kgs / 8,80 lbs

Light Grey Ral 7035

#### Easy to storage and move around

We have designed a trolley and a wall bracket to have your cushions always ready for informal talks. Make maximum use of your space and fill it with Punto whenever you need extra seats.