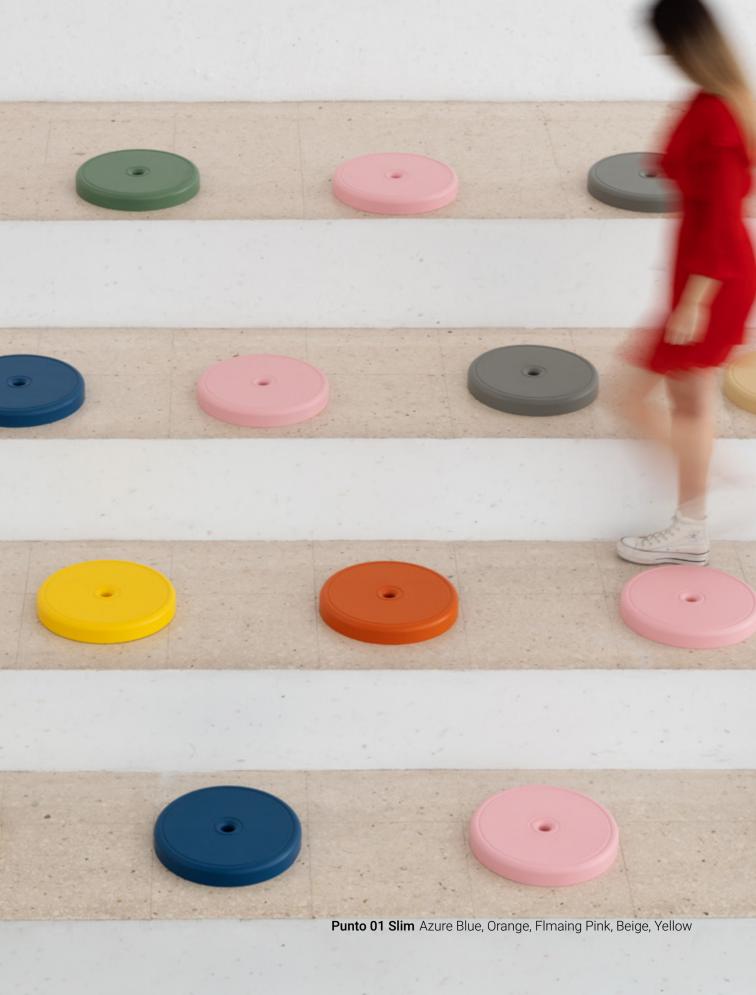

# \_PUNTO 01<sup>Slim</sup>

4cm 1,57"

Ø 38 cm / 14,96 inches

† Height/4cm / 1,57 inches

Weight/ 1000gr / 2.20 lbs