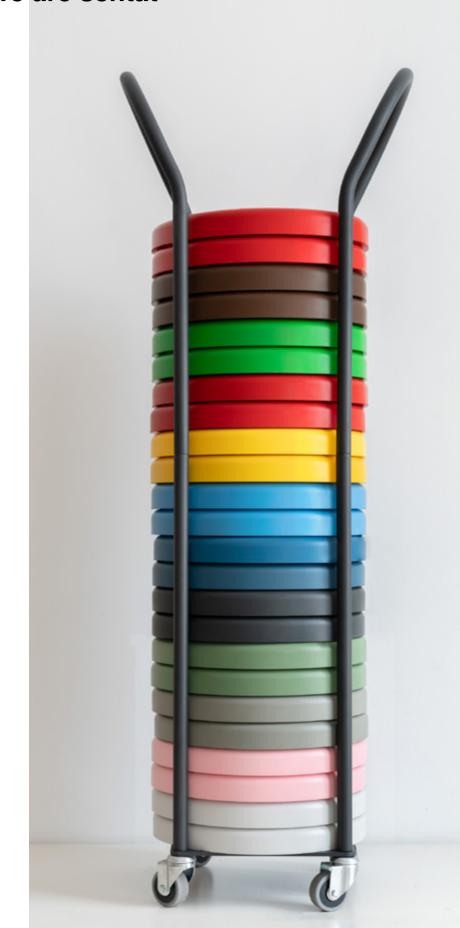

# **SENTAT Colection / Punto Trolleys**

Designed to store the cushions and move them around. Even to move them up and down staircases. The handle is slightly curved for ease of carrying.

# **\_PUNTO 01 TROLLEY**

Capacity: Punto 01<sup>Slim</sup>/ 25 u. Punto 01 <sup>Plus</sup>/ 20 u.

\* Punto 01 Trolley with extralarge pole to store till 25 Punto 01 Plus or 31 Punto 01 Slim available.

130 x 44 x 44 cm / 51,18 x 17,32 x 17,32"

Weight/8 kgs / 17,70 lbs

Light Grey Ral 7035