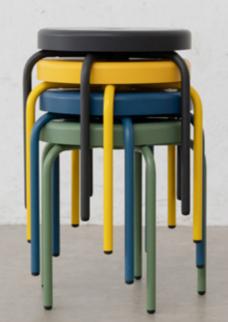

# **SENTAT Collection / Punto Stool**

Designed to enjoy of Punto in many different spaces and moments. Made of calibrated gauged steel tube with a matt microtexturized powder coated finish and polyurethane cushion.

Weight/ 5 kgs / 11,02 lbs

**Stackable** 

Base colors

# **COLORS Stool bases**

Ral 5009