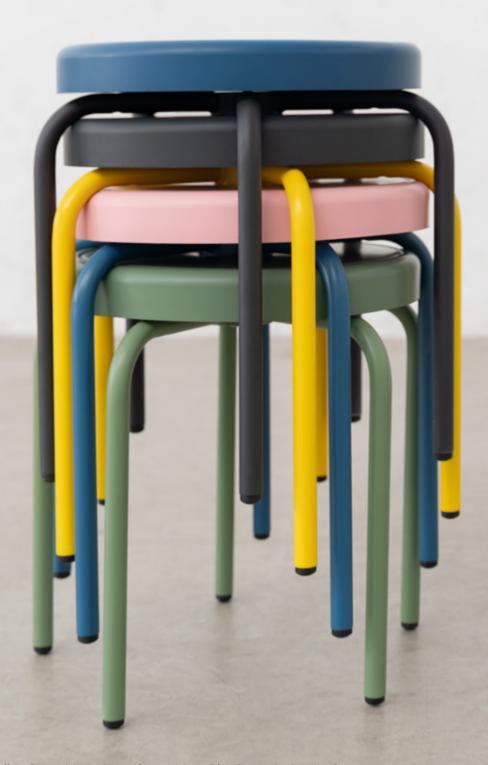

Punto Stool Yellow base, Moss Green base, Azure Blue base, Anthracite base

# **SENTAT Collection / Punto Stool**

Designed to enjoy of Punto in many different spaces and moments. Made of calibrated gauged steel tube with a matt microtexturized powder coated finish and polyurethane cushion.

Weight/ 5 kgs / 11,02 lbs

**Stackable** 

Base colors

# **COLORS Stool bases**

Ral 5009