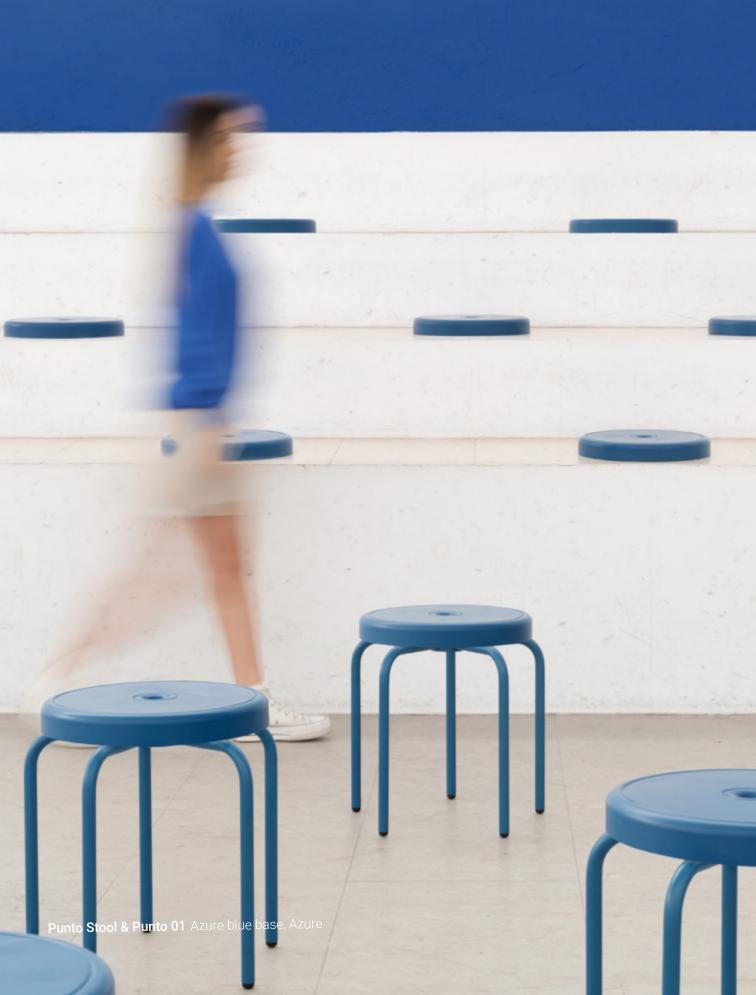

# **SENTAT Collection / Punto Stool**

Designed to enjoy of Punto in many different spaces and moments. Made of calibrated gauged steel tube with a matt microtexturized powder coated finish and polyurethane cushion.

Weight/ 5 kgs / 11,02 lbs

**Stackable** 

Base colors