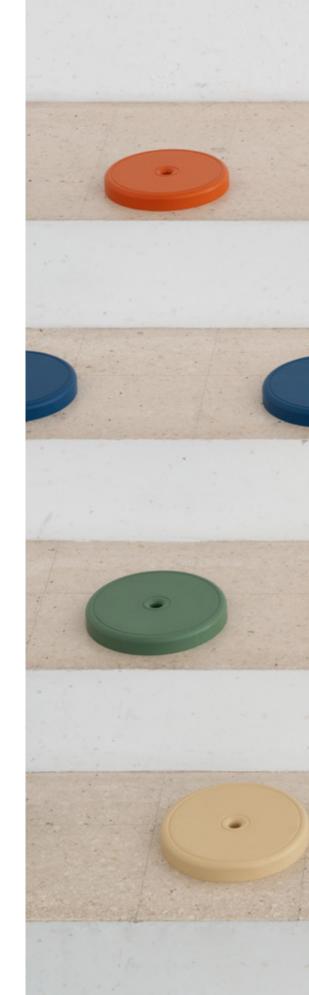

### **COLORS** Cushions

Concrete Grey Ral 7023

Moss Green Ral 6011

# 100% recyclable **Made in Spain**

Punto is made in one single piece with high density injected polyurethane foam in a previously coloured mould and hand finished. Manufactured in Spain and 100% recyclable.